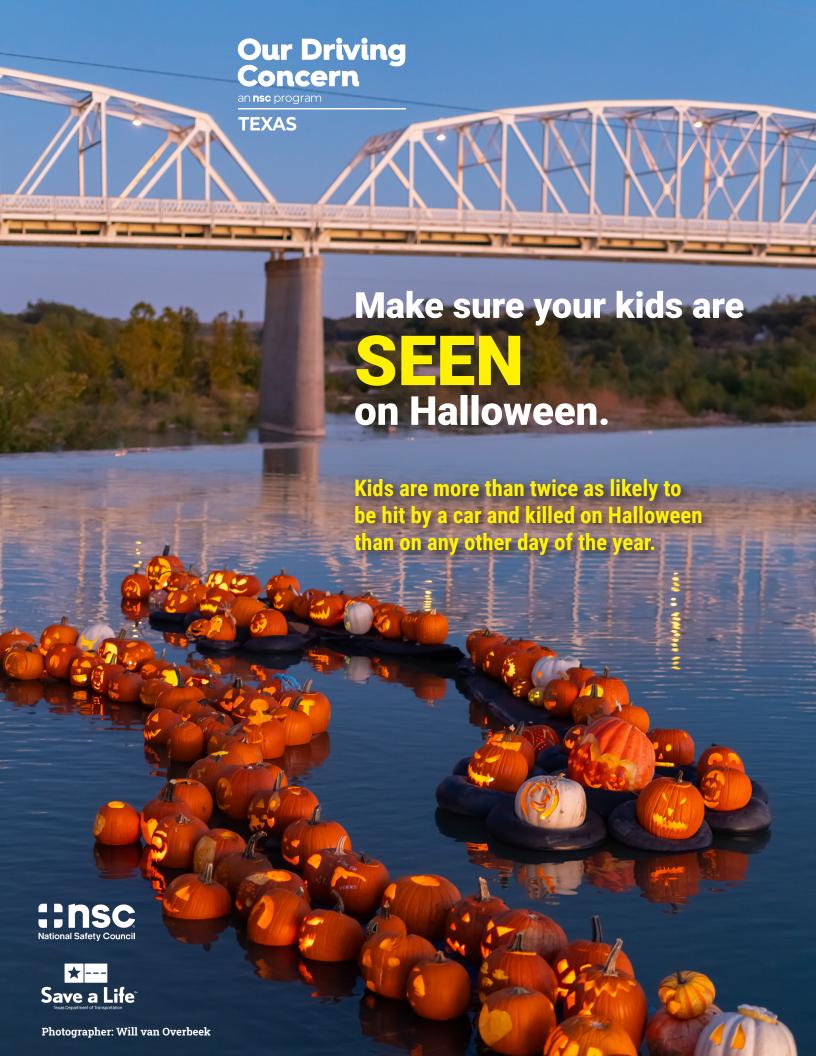

## National Substance Abuse Prevention Month • Pedestrian Safety Month

| Sunday                                         | Monday                                                          | Tuesday | Wednesday                                                    | Thursday        | Friday                                                                                                                        | Saturday              |
|------------------------------------------------|-----------------------------------------------------------------|---------|--------------------------------------------------------------|-----------------|-------------------------------------------------------------------------------------------------------------------------------|-----------------------|
| EVERY Cis a pedest                             | Photographer:<br>Will van Overbeek                              | 1       | 2 ROSH HASHANA BEGINS AT SUNDOWN NATIONAL WALK TO SCHOOL DAY | 3               | 4                                                                                                                             | 5                     |
| 6                                              | 7                                                               | 8       | 9                                                            | 10              | 11<br>YOM KIPPUR<br>BEGINS AT<br>SUNDOWN                                                                                      | 12                    |
| TEEN DRIVER<br>SAFETY WEEK<br>(through Oct 19) | 14<br>INDIGENOUS<br>PEOPLES DAY                                 | 15      | 16                                                           | 17              | 18                                                                                                                            | 19                    |
| 20                                             | 21<br>NATIONAL<br>SCHOOL BUS<br>SAFETY WEEK<br>(through Oct 25) | 22      | 23                                                           | 24              | 25                                                                                                                            | 26                    |
| 27                                             | 28                                                              | 29      | 30                                                           | 31<br>HALLOWEEN | New Projection: Drivers struck and killed 3,434 pedestrians in the first six months of 2022  18 % 2019 Up 18 % 2019 from 2019 | 2022<br>3,434<br>GHSA |